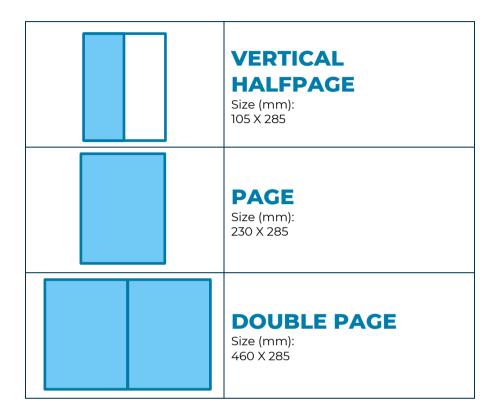

## **ICON**



## File Type

- PDF 1.4 or 1.6, Standard PDF/X-4
- Over 254 ppi image definition both for colours or greyscale
- ICC Profiles: <a href="ISOcoated\_v2\_eci.icc">ISOcoated\_v2\_eci.icc</a>
- PDF generation guide
- Rules for PDF certification and PDF Errors detail
- If the PDF is generated with PostScript file, use <u>Job Options Piemme</u>

## **AVOID**

- Text placement (or other meaningful details/info) closer than 10 mm from the inside of crop marks.
- Using small sized text with serifs, borders, or thin traits (under 0,3 mm), whether in positive, with multiple colours or in negative on a coloured background
- The use of frames, especially thin and placed at the end of the creativity: it can be tricky to offer balance between the two sides and/or continuity between two pages

## **Mater