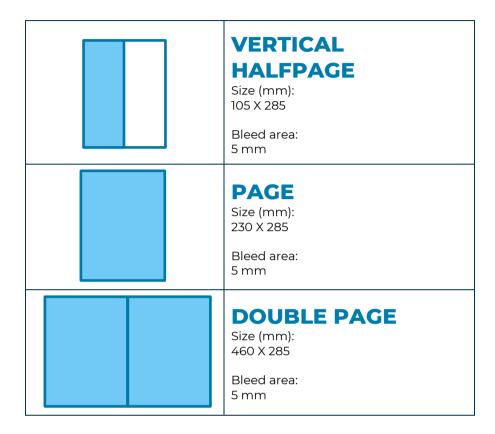

#### File Type

- PDF 1.4 or 1.6, Standard PDF/X-4
- Over 254 ppi image definition both for colours or greyscale
- ICC Profiles: <a href="ISOcoated\_v2\_eci.icc">ISOcoated\_v2\_eci.icc</a>
- PDF generation guide
- Rules for PDF certification and PDF Errors detail
- If the PDF is generated with PostScript file, use Job Options Piemme